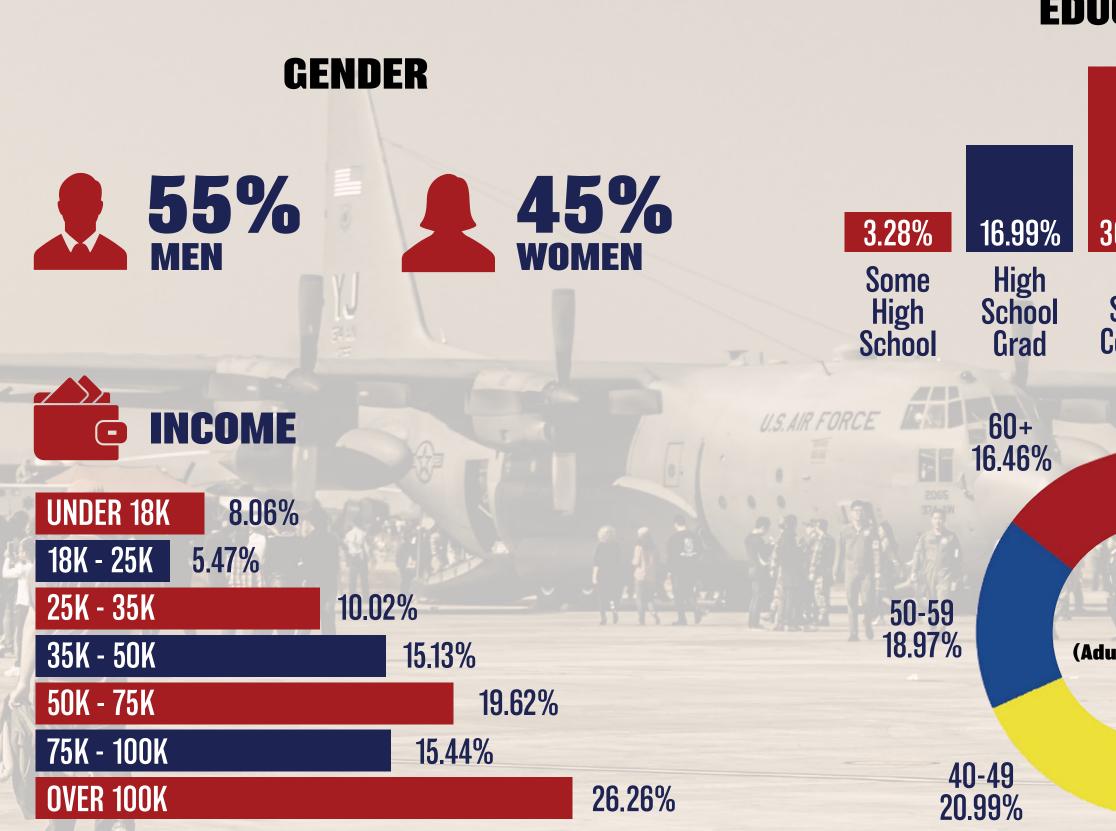

#### **EDUCATION**

#### 36.29%

28.88%

Some College 4-year Degree Post

Grad

14.57%

18-29

23.59%

ACE (Adult Spectators)

> 30-39 19.99%

#### **DISTANCE TRAVELED HOME OWNERSHIP** Less than 10 miles 31.5% \_\_\_\_\_ 21.96% 10-20 miles \_\_\_\_\_ 66.57% **20-40 miles** 13,44% OWN -----40-60 miles 9.25% -----60-80 miles 5.55% -----80-100 miles 4.09%

Survey Question: Do you currently hold a pilot's license?

YES: 9.55% NO: 90.45%

Survey Question: Are you currently taking flying lessons?

#### 7.5% OTHER

NO: 60.5%