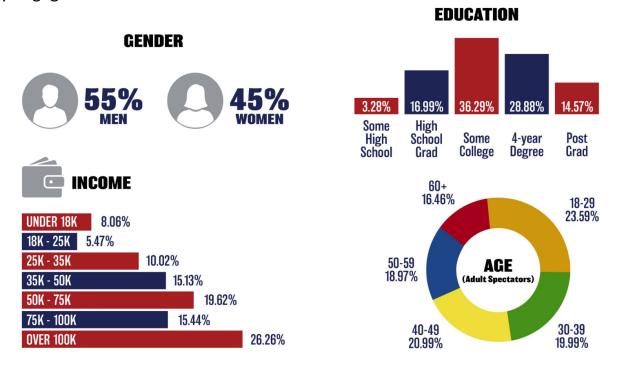

Your company and brand will have the opportunity to be exposed to an estimated 175,000 plus extremely engaged show attendees.

The 2022 Selfridge Open House and Air Show official program is produced and sold by Selfridge Base Community Council (BCC) and funds raised are used by the BCC to fund our community driven efforts of continuous support to Team Selfridge members through their non-profit support groups. Whether you are a returning advertiser or are new to our event, please help us continue the tradition of providing an outstanding program to attendees.